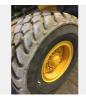

Bucket bottom

[X] Good

| Coupler                       | [X] Good                        |
|-------------------------------|---------------------------------|
| Boom / Frame                  | [X] Good                        |
| Boom / Bucket pins & bushings | [X] Good                        |
| Summary                       |                                 |
| Comment:                      |                                 |
|                               |                                 |
| Tires & rims                  |                                 |
| Make                          | Michelin                        |
| Serial                        | IGV036I9A                       |
| % Remaining                   | 85%                             |
| Make                          | Michelin                        |
| Serial                        | Dgv0413I8A                      |
| % Remaining                   | 85%                             |
| Make                          | Michelin                        |
| Serial                        | Dgv0490l1A                      |
| % Remaining                   | 85%                             |
| Make                          | Michelin                        |
| Serial                        | Dgv0430l1A                      |
| % Remaining                   | 85%                             |
| Make                          |                                 |
| Serial                        |                                 |
| % Remaining                   |                                 |
| Make                          |                                 |
| Serial                        |                                 |
| % Remaining                   |                                 |
| Recapped                      | [X] No                          |
| Tread cuts                    | [X] No                          |
| Side wall cuts                | [X] No                          |
| Tire size the same            | [X] Yes Remarks: 600/65R25. XLD |
| Overall tire condition        | [X] Good                        |
| Rims                          | [X] Good                        |
| Lug nuts & studs              | [X] Good                        |
| Comment:                      |                                 |