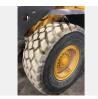

Bucket bottom

[X] Good

| Coupler                       | [X] Good                        |
|-------------------------------|---------------------------------|
| Boom / Frame                  | [X] Good                        |
| Boom / Bucket pins & bushings | [X] Good                        |
| Summary                       |                                 |
| Comment:                      |                                 |
|                               |                                 |
| Tires & rims                  |                                 |
| Make                          | Michelin                        |
| Serial                        | IGV036I9A                       |
| % Remaining                   | 85%                             |
| Make                          | Michelin                        |
| Serial                        | Dgv0413I8A                      |
| % Remaining                   | 85%                             |
| Make                          | Michelin                        |
| Serial                        | Dgv0490l1A                      |
| % Remaining                   | 85%                             |
| Make                          | Michelin                        |
| Serial                        | Dgv0430l1A                      |
| % Remaining                   | 85%                             |
| Make                          |                                 |
| Serial                        |                                 |
| % Remaining                   |                                 |
| Make                          |                                 |
| Serial                        |                                 |
| % Remaining                   |                                 |
| Recapped                      | [X] No                          |
| Tread cuts                    | [X] No                          |
| Side wall cuts                | [X] No                          |
| Tire size the same            | [X] Yes Remarks: 600/65R25. XLD |
| Overall tire condition        | [X] Good                        |
| Rims                          | [X] Good                        |
| Lug nuts & studs              | [X] Good                        |
| Comment:                      |                                 |