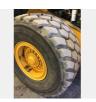

Bucket bottom

[X] Good

| Coupler                       | [X] Good                        |
|-------------------------------|---------------------------------|
| Boom / Frame                  | [X] Good                        |
| Boom / Bucket pins & bushings | [X] Good                        |
| Summary                       |                                 |
| Comment:                      |                                 |
|                               |                                 |
| Tires & rims                  |                                 |
| Make                          | Michelin                        |
| Serial                        | IGV036I9A                       |
| % Remaining                   | 85%                             |
| Make                          | Michelin                        |
| Serial                        | Dgv0413I8A                      |
| % Remaining                   | 85%                             |
| Make                          | Michelin                        |
| Serial                        | Dgv0490l1A                      |
| % Remaining                   | 85%                             |
| Make                          | Michelin                        |
| Serial                        | Dgv0430l1A                      |
| % Remaining                   | 85%                             |
| Make                          |                                 |
| Serial                        |                                 |
| % Remaining                   |                                 |
| Make                          |                                 |
| Serial                        |                                 |
| % Remaining                   |                                 |
| Recapped                      | [X] No                          |
| Tread cuts                    | [X] No                          |
| Side wall cuts                | [X] No                          |
| Tire size the same            | [X] Yes Remarks: 600/65R25. XLD |
| Overall tire condition        | [X] Good                        |
| Rims                          | [X] Good                        |
| Lug nuts & studs              | [X] Good                        |
| Comment:                      |                                 |