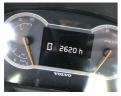

### **VOLVO - INSPECTION REPORT**

# Volvo, L70H - Wheel Loaders

#### **Images**



















Comment:

Country: US

Date: 03/25/2019 Make: Volvo Serial number: 622668

Matris hours:

Comment:

Dealer: Alta Equipment Company

Inspector: Jessee Model: L70H Engine S/N: 11967615 Location: 56195 PONTIAC TRL NEW

HUDSON MI 48165 Year: 2017 Hours: 2620 Trans S/N: 12863

# **General Configuration**

[X]Yes EROPS
[]Yes OROPS
[]Yes FOPS
[X]Yes Steering wheel
[]Yes Joystick steering
[X]Yes Air conditioning
[X]Yes Rear camera
[X]Yes Standard boom
[X]Yes Reversible fan
[]Yes Artic kit
[]Yes Counter weight handling kit

[ ] Yes Auto Lube
[ ] Yes Onboard scale
[ ] Yes Onboard Weight Sys.
[X] Yes Auto shift
[ ] Yes Optishift
[ X] Yes Boom suspension
[ X] Yes 3rd function
[ ] Yes 4th function
[ ] Yes Fuel Heater
[ X] Yes Limited slip axel
[ ] Yes Universal attachment plate

Yes Mud Flaps
 Ye