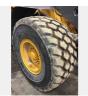

Bucket bottom

[X] Good

| Coupler                       | [X] Good                        |
|-------------------------------|---------------------------------|
| Boom / Frame                  | [X] Good                        |
| Boom / Bucket pins & bushings | [X] Good                        |
| Summary                       |                                 |
| Comment:                      |                                 |
|                               |                                 |
| Tires & rims                  |                                 |
| Make                          | Michelin                        |
| Serial                        | IGV036I9A                       |
| % Remaining                   | 85%                             |
| Make                          | Michelin                        |
| Serial                        | Dgv0413I8A                      |
| % Remaining                   | 85%                             |
| Make                          | Michelin                        |
| Serial                        | Dgv0490l1A                      |
| % Remaining                   | 85%                             |
| Make                          | Michelin                        |
| Serial                        | Dgv0430l1A                      |
| % Remaining                   | 85%                             |
| Make                          |                                 |
| Serial                        |                                 |
| % Remaining                   |                                 |
| Make                          |                                 |
| Serial                        |                                 |
| % Remaining                   |                                 |
| Recapped                      | [X] No                          |
| Tread cuts                    | [X] No                          |
| Side wall cuts                | [X] No                          |
| Tire size the same            | [X] Yes Remarks: 600/65R25. XLD |
| Overall tire condition        | [X] Good                        |
| Rims                          | [X] Good                        |
| Lug nuts & studs              | [X] Good                        |
| Comment:                      |                                 |